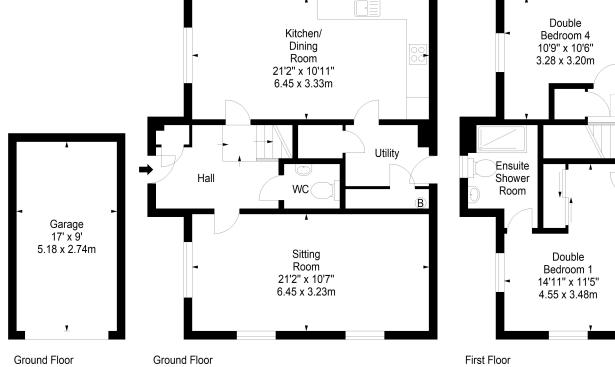

Inside, there are potentially two hubs for activity on the ground floor, with the spacious lounge and the enormous and bright dining kitchen both competing for your time. Upstairs, the four double bedrooms provide lots of space and many options for how it may be utilised. The main bathroom, downstairs toilet and ensuite shower room off of the master bedroom will always be appreciated, as will the large utility room.

# 12 Ormond Avenue, Musselburgh

espc

mattac

A garage and a two-car driveway provide plenty of space for vehicles or other items. The garage presently houses a sauna!

The A1 is almost literally a stone's throw away; and Wallyford Railway Station, from where it's only eleven minutes to Waverley, is within easy walking distance.

# 12 Ormond Avenue, Musselburgh

espc

mattac

www.mattac.legal |

Bedroom 3

10'8" x 10'4"

3.25 x 3.15m

Double

Bedroom 2

10'4" x 9'5"

3.15 x 2.87m

🖻 У f

Hall

Bathroom

Mattac | 93 George Street, Edinburgh EH2 3ES | Tel: 0131 510 8740 | Fax: 0131 510 8750 | info@mattac.legal

ties are made regarding the working order of appliances or systems. These particulars are not contractually binding and statements or plans are not No war roximate. Interested parties are advised to note interest with Mattac as soon as possible and in the event of a closing date the seller he highest or any offer. Offering Solicitors are advised to use the Scottish Standard Clauses (SSC). Any Offer which does not use the łр shall not be b ound to a SSC may be responded to by deletion of the non-standard clauses and replacement with the SSC.