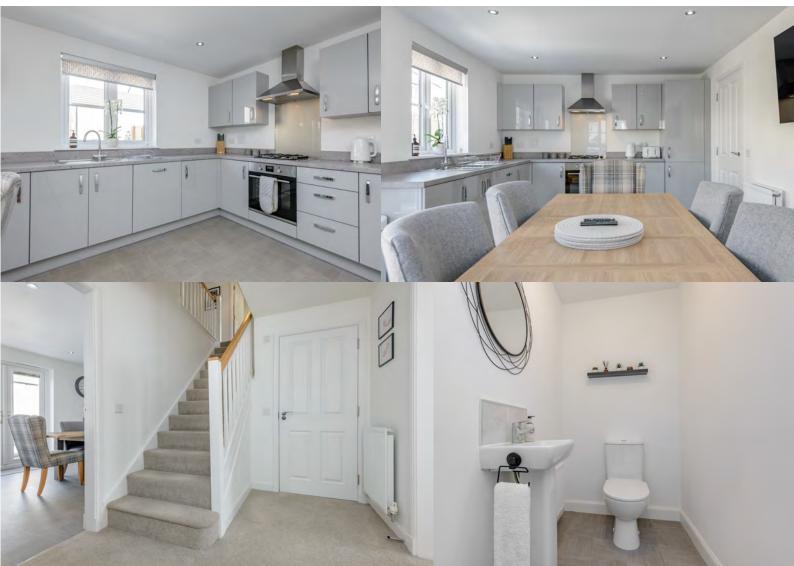

Inside, there are potentially two hubs for activity on the ground floor, with the spacious lounge and the enormous and bright dining kitchen both competing for your time. Upstairs, the four double bedrooms provide lots of space and many options for how it may be utilised. The main bathroom, downstairs toilet and ensuite shower room off of the master bedroom will always be appreciated, as will the large utility room.