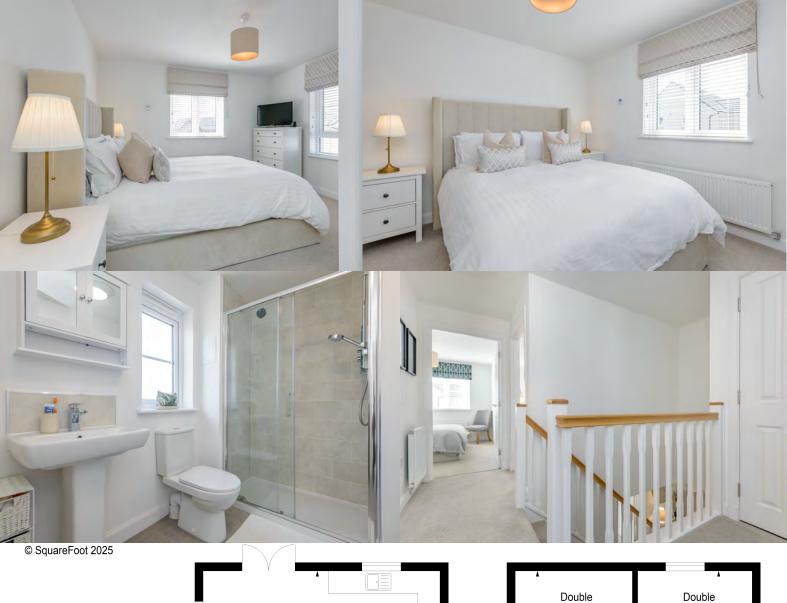

Inside, there are potentially two hubs for activity on the ground floor, with the spacious lounge and the enormous and bright dining kitchen both competing for your time. Upstairs, the four double bedrooms provide lots of space and many options for how it may be utilised. The main bathroom, downstairs toilet and ensuite shower room off of the master bedroom will always be appreciated, as will the large utility room.

#### Features

Garage, two-car driveway, solar panels, gas central heating and double-glazing.