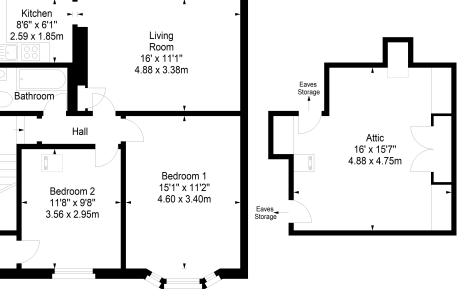

### Spacious upper villa with amazing views

Two features set this upper villa apart: the obvious views of the Pentland Hills; and the very large, fully floored attic, complete with Velux window. A driveway allows for off street parking and there is also a private garden to the rear.