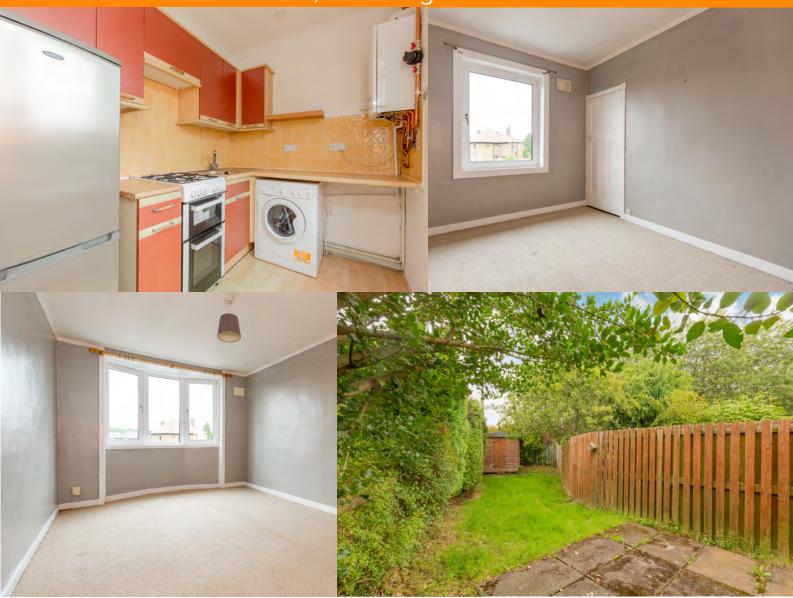

### Spacious upper villa with amazing views

Two features set this upper villa apart: the obvious views of the Pentland Hills; and the very large, fully floored attic, complete with Velux window. A driveway allows for off street parking and there is also a private garden to the rear.

#### **Features**

Driveway and private rear garden. Gas central heating with new combi boiler fitted in 2024. Double glazing.

#### Notes

The kitchen appliances are all included in the price, but buyers are required to accept them in their present working order. No warranty is provided that smoke detection systems comply with current standards.