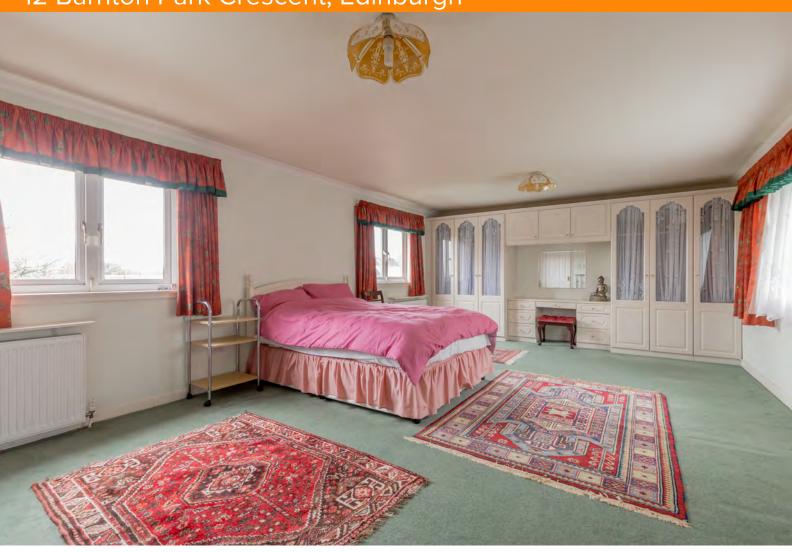

The property has three bedrooms including an exceptionally large master bedroom, with en-suite, occupying almost the whole of the upper floor. Downstairs there are two further good-sized bedrooms; a large front-facing lounge, with an adjacent dining area; the kitchen; a shower room with wash hand basin and WC; and a conservatory to the rear, accessed through double doors off the dining area. The property also has a driveway, garage and a very large attic. the front and, particularly, the rear gardens offer plenty of outside space to enjoy long summer days and evenings.