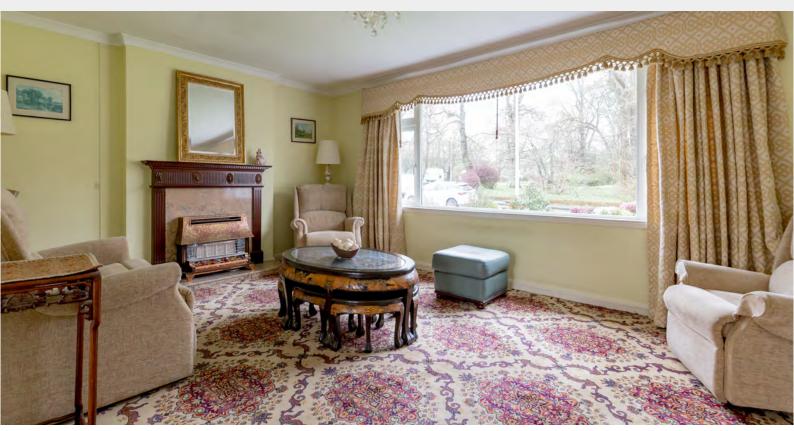

Whilst the current decoration may be a little out of fashion, the house is crying out to be a family home again. Its large windows certainly make things bright and the rooms themselves are even larger than one might expect.

The property has three bedrooms including an exceptionally large master bedroom, with en-suite, occupying almost the whole of the upper floor. Downstairs there are two further good-sized bedrooms; a large front-facing lounge, with an adjacent dining area; the kitchen; a shower room with wash hand basin and WC; and a conservatory to the rear, accessed through double doors off the dining area. The property also has a driveway, garage and a very large attic. the front and, particularly, the rear gardens offer plenty of outside space to enjoy long summer days and evenings.