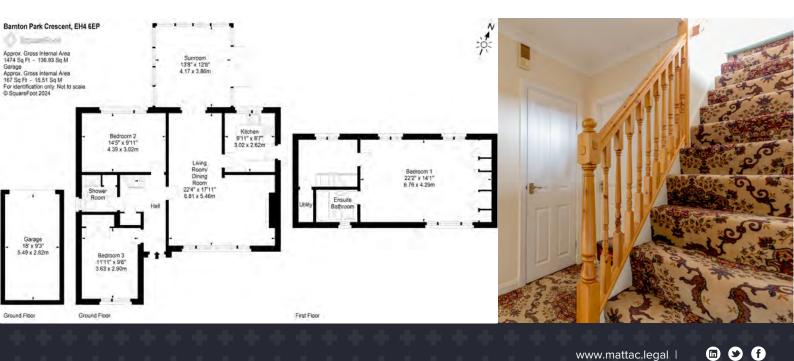

The property has three bedrooms including an exceptionally large master bedroom, with en-suite, occupying almost the whole of the upper floor. Downstairs there are two further good-sized bedrooms; a large front-facing lounge, with an adjacent dining area; the kitchen; a shower room with wash hand basin and WC; and a conservatory to the rear, accessed through double doors off the dining area. The property also has a driveway, garage and a very large attic. the front and, particularly, the rear gardens offer plenty of outside space to enjoy long summer days and evenings.