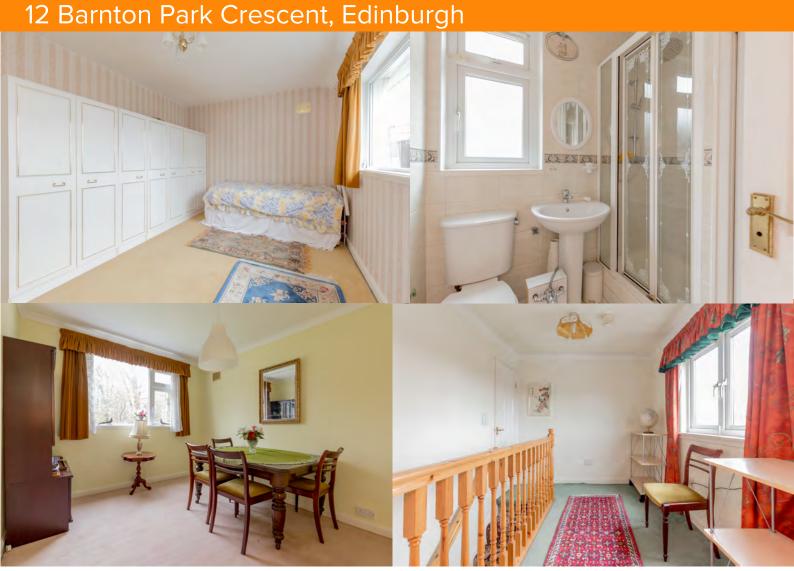

The property has three bedrooms including an exceptionally large master bedroom, with en-suite, occupying almost the whole of the upper floor. Downstairs there are two further good-sized bedrooms; a large front-facing lounge, with an adjacent dining area; the kitchen; a shower room with wash hand basin and WC; and a conservatory to the rear, accessed through double doors off the dining area. The property also has a driveway, garage and a very large attic. the front and, particularly, the rear gardens offer plenty of outside space to enjoy long summer days and evenings.

🖻 오 f

The property has gas central heating and double-glazing. The en-suite features a four-piece bathroom suite with WC, wash hand basin, bath with shower over and bidet.

espc

mattac

Mattac | 93 George Street, Edinburgh EH2 3ES | Tel: 0131 510 8740 | Fax: 0131 510 8750 | info@mattac.legal