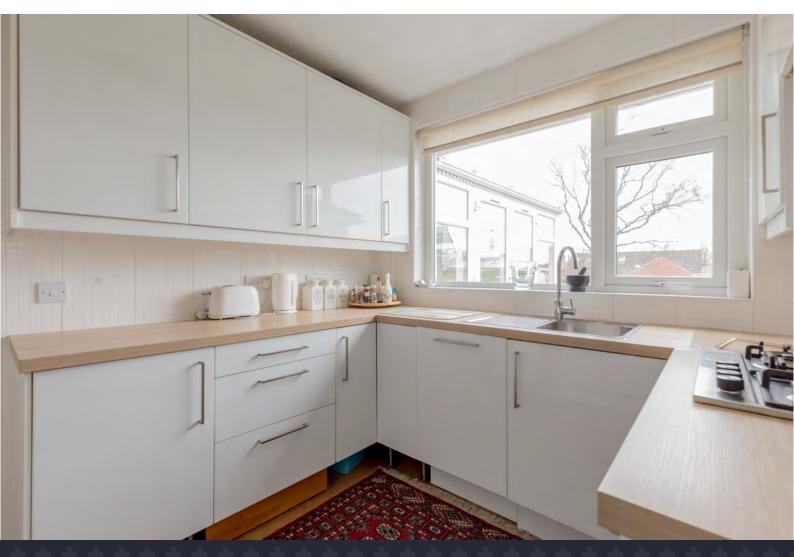

The property has three bedrooms including an exceptionally large master bedroom, with en-suite, occupying almost the whole of the upper floor. Downstairs there are two further good-sized bedrooms; a large front-facing lounge, with an adjacent dining area; the kitchen; a shower room with wash hand basin and WC; and a conservatory to the rear, accessed through double doors off the dining area. The property also has a driveway, garage and a very large attic. the front and, particularly, the rear gardens offer plenty of outside space to enjoy long summer days and evenings.