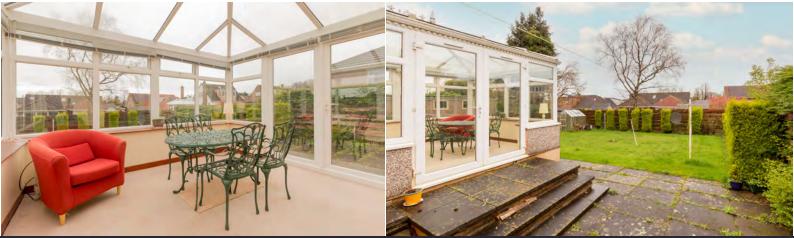

The property has three bedrooms including an exceptionally large master bedroom, with en-suite, occupying almost the whole of the upper floor. Downstairs there are two further good-sized bedrooms; a large front-facing lounge, with an adjacent dining area; the kitchen; a shower room with wash hand basin and WC; and a conservatory to the rear, accessed through double doors off the dining area. The property also has a driveway, garage and a very large attic. the front and, particularly, the rear gardens offer plenty of outside space to enjoy long summer days and evenings.