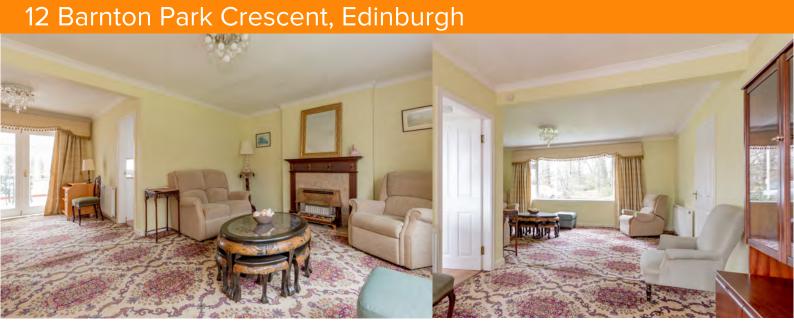

Whilst the current decoration may be a little out of fashion, the house is crying out to be a family home again. Its large windows certainly make things bright and the rooms themselves are even larger than one might expect.

The property has three bedrooms including an exceptionally large master bedroom, with en-suite, occupying almost the whole of the upper floor. Downstairs there are two further good-sized bedrooms; a large front-facing lounge, with an adjacent dining area; the kitchen; a shower room with wash hand basin and WC; and a conservatory to the rear, accessed through double doors off the dining area. The property also has a driveway, garage and a very large attic. the front and, particularly, the rear gardens offer plenty of outside space to enjoy long summer days and evenings.