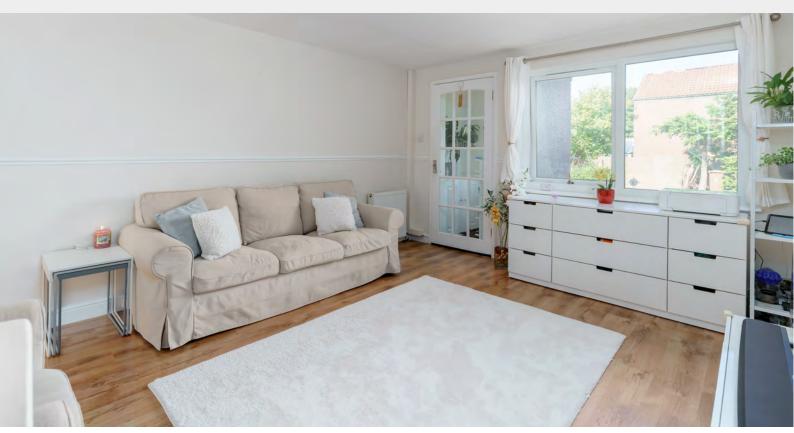

Located in the popular Bughtlin area on the west side of Edinburgh, it's close to the Gyle, Gogarburn and the airport (but, importantly, it's not under the flightpath!). The property is pleasingly decorated and it has been well-maintained. The kitchen and fully-tiled bathroom have both been sensibly modernised to a high standard, with the bathroom featuring an over-bath shower; and the terraced back garden provides a lovely, private, low maintenance, outdoor space. There's plenty of storage with the loft; and the property also comes with a separate garage set slightly along the street.

#### **Features**

Gas central heating and double-glazing.