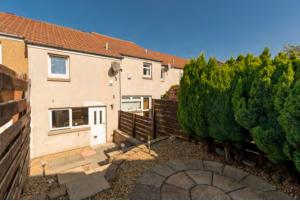

Located in the popular Bughtlin area on the west side of Edinburgh, it's close to the Gyle, Gogarburn and the airport (but, importantly, it's not under the flightpath!). The property is pleasingly decorated and it has been well-maintained. The kitchen and fully-tiled bathroom have both been sensibly modernised to a high standard, with the bathroom featuring an over-bath shower; and the terraced back garden provides a lovely, private, low maintenance, outdoor space. There's plenty of storage with the loft; and the property also comes with a separate garage set slightly along the street.