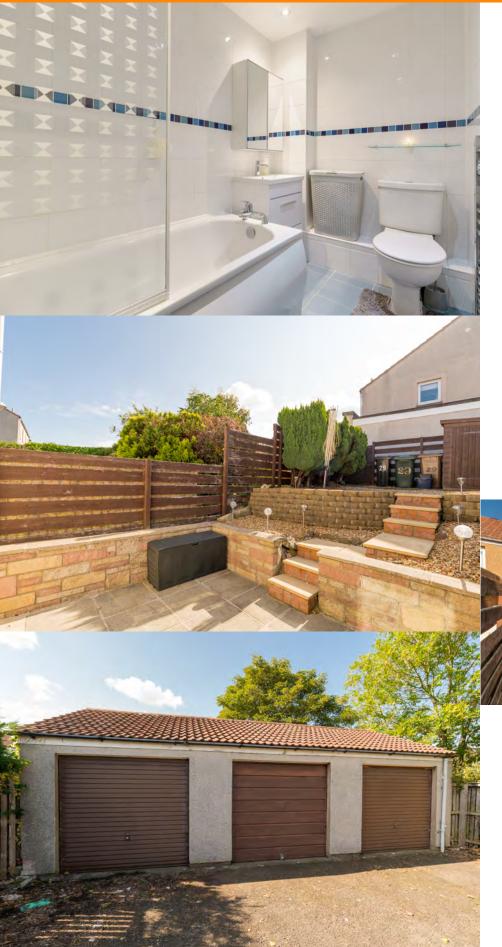

Located in the popular Bughtlin area on the west side of Edinburgh, it's close to the Gyle, Gogarburn and the airport (but, importantly, it's not under the flightpath!). The property is pleasingly decorated and it has been well-maintained. The kitchen and fully-tiled bathroom have both been sensibly modernised to a high standard, with the bathroom featuring an over-bath shower; and the terraced back garden provides a lovely, private, low maintenance, outdoor space. There's plenty of storage with the loft; and the property also comes with a separate garage set slightly along the street.