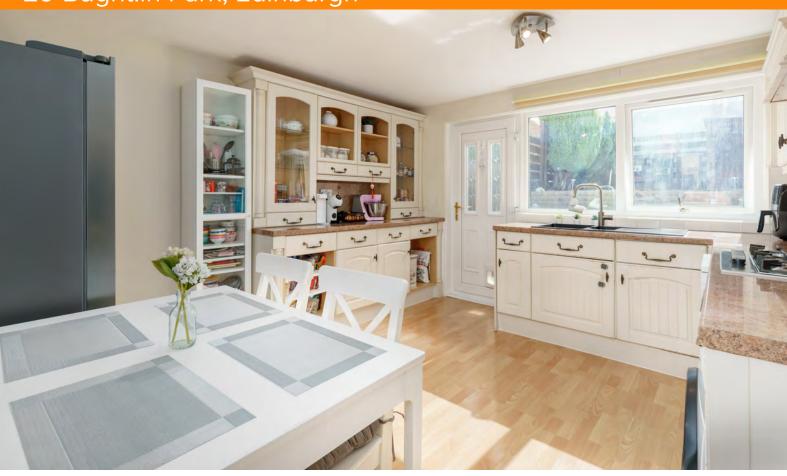

Located in the popular Bughtlin area on the west side of Edinburgh, it's close to the Gyle, Gogarburn and the airport (but, importantly, it's not under the flightpath!). The property is pleasingly decorated and it has been well-maintained. The kitchen and fully-tiled bathroom have both been sensibly modernised to a high standard, with the bathroom featuring an over-bath shower; and the terraced back garden provides a lovely, private, low maintenance, outdoor space. There's plenty of storage with the loft; and the property also comes with a separate garage set slightly along the street.

The property benefits from gas central heating with a combi boiler and modern double-glazing. The kitchen appliances, including the dishwasher and American-style fridge-freezer, are included in the price.

### **Notes**

All light fittings window coverings and kitchen appliances are included in the price. No warranty will be provided in respect of the kitchen appliances.