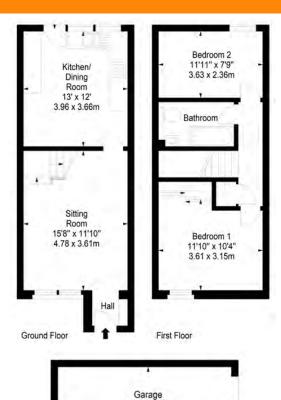

Postcode: EH12 8UR 2 Council Tax: Bedrooms: Band C

Excellent, two-bedroom starter home with garden and garage in move-in condition. A step on the ladder?

Wonderful opportunity to purchase an excellent, two-bedroom starter home. It's the ideal home for a young couple, a single-parent, a small family or perhaps someone looking to downsize; and it's in brilliant condition, ready for its new owners to simply move in.

Located in the popular Bughtlin area on the west side of Edinburgh, it's close to the Gyle, Gogarburn and the airport (but, importantly, it's not under the flightpath!). The property is pleasingly decorated and it has been well-maintained. The kitchen and fully-tiled bathroom have both been sensibly modernised to a high standard, with the bathroom featuring an over-bath shower; and the terraced back garden provides a lovely, private, low maintenance, outdoor space. There's plenty of storage with the loft; and the property also comes with a separate garage set slightly along the street.