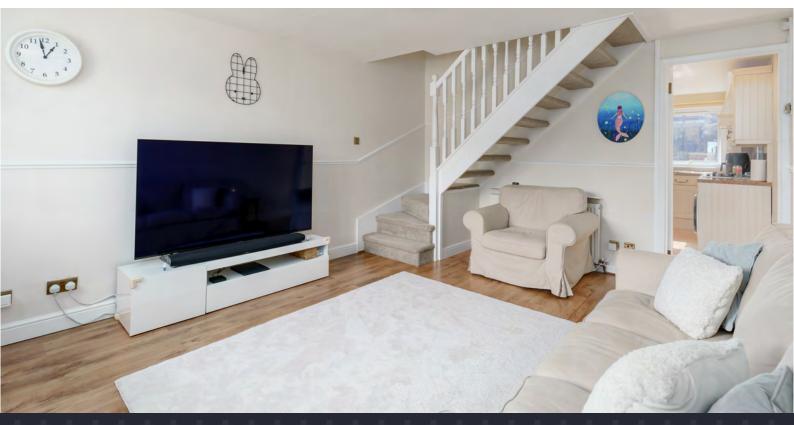

Located in the popular Bughtlin area on the west side of Edinburgh, it's close to the Gyle, Gogarburn and the airport (but, importantly, it's not under the flightpath!). The property is pleasingly decorated and it has been well-maintained. The kitchen and fully-tiled bathroom have both been sensibly modernised to a high standard, with the bathroom featuring an over-bath shower; and the terraced back garden provides a lovely, private, low maintenance, outdoor space. There's plenty of storage with the loft; and the property also comes with a separate garage set slightly along the street.