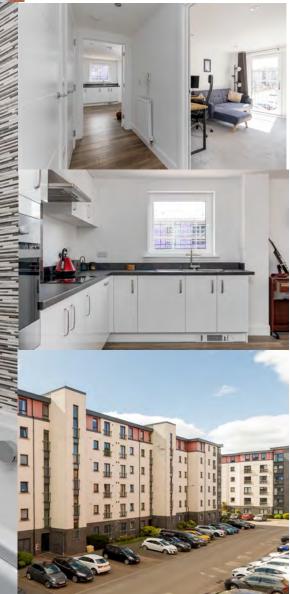

(in 🕑 🚹

www.mattac.legal |

The kitchen/dining lounge is the focus of this home, with its space for a full-size dining table; any size of couch someone might want; and anything up to a home cinema-sized television, the other rooms are no less comfortable and cosy. The modern, fitted kitchen contains builtin appliances including, a dishwasher, a fridge-freezer, an induction hob with hood, and an electric oven. The main bedroom contains a television point for complete convenience.

Outside, there is a pleasing communal courtyard with a lawn and attractive sculpted seating. It's an ideal space for sitting with a picnic; a good book; or, perhaps, both on a sunny, summer afternoon.