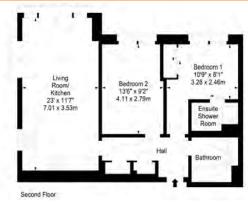

Postcode: EH6 5BJ

Bedrooms: 2

Council Tax: Band D

Immaculate, bright and uplifting, modern two-bedroom home in move-in condition

This beautiful, fresh, bright, second-floor flat is a relaxing haven from the world. In almost showhome condition, the property is set in a modern development off Bonnington Road, with both Leith Walk and Canonmills only a few minutes' walk away. The large, dual aspect, kitchen/dining lounge with its twin Juliet balconies provides a superb space in which to eat, relax and entertain; while benefiting from both bright mornings and afternoons. The flat is ideal for any single person; young couple; or, possibly, someone looking to downsize while retaining the comforts to which they are accustomed.