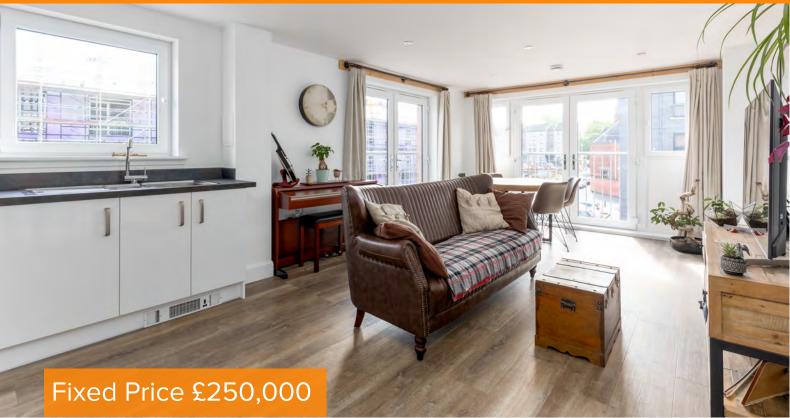

Postcode: EH6 5BJ

Bedrooms: 2

Council Tax: Band D

Immaculate, bright and uplifting, modern two-bedroom home in move-in condition

This beautiful, fresh, bright, second-floor flat is a relaxing haven from the world. In almost showhome condition, the property is set in a modern development off Bonnington Road, with both Leith Walk and Canonmills only a few minutes' walk away. The large, dual aspect, kitchen/dining lounge with its twin Juliet balconies provides a superb space in which to eat, relax and entertain; while benefiting from both bright mornings and afternoons. The flat is ideal for any single person; young couple; or, possibly, someone looking to downsize while retaining the comforts to which they are accustomed.

The property is only around five-years old and has been very well cared for throughout its time so far by its original owner. The pleasing, neutral décor seen throughout the flat is immaculate, giving a property that is truly in move-in condition.