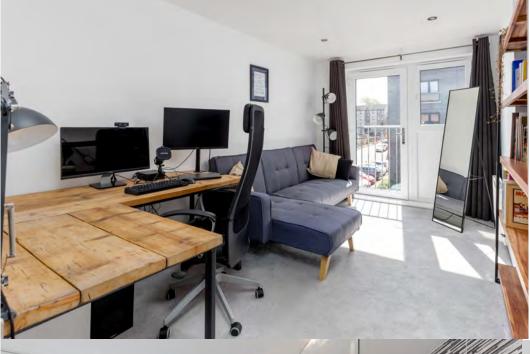

Postcode: EH6 5BJ

Bedrooms: 2

Council Tax: Band D

Immaculate, bright and uplifting, modern two-bedroom home in move-in condition

This beautiful, fresh, bright, second-floor flat is a relaxing haven from the world. In almost showhome condition, the property is set in a modern development off Bonnington Road, with both Leith Walk and Canonmills only a few minutes' walk away. The large, dual aspect, kitchen/dining lounge with its twin Juliet balconies provides a superb space in which to eat, relax and entertain; while benefiting from both bright mornings and afternoons. The flat is ideal for any single person; young couple; or, possibly, someone looking to downsize while retaining the comforts to which they are accustomed.

(in 🕑 🚹

www.mattac.legal |

The kitchen/dining lounge is the focus of this home, with its space for a full-size dining table; any size of couch someone might want; and anything up to a home cinema-sized television, the other rooms are no less comfortable and cosy. The modern, fitted kitchen contains builtin appliances including, a dishwasher, a fridge-freezer, an induction hob with hood, and an electric oven. The main bedroom contains a television point for complete convenience.