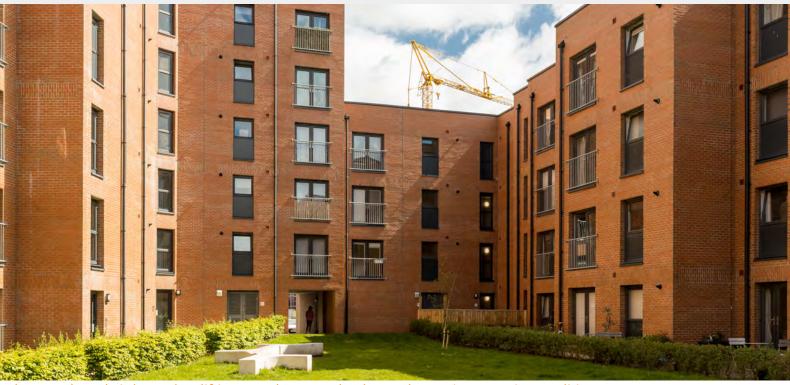

Outside, there is a pleasing communal courtyard with a lawn and attractive sculpted seating. It's an ideal space for sitting with a picnic; a good book; or, perhaps, both on a sunny, summer afternoon.