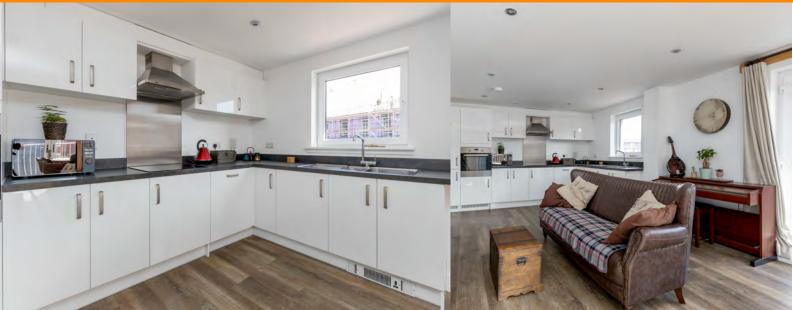

(in 🕑 🚹

www.mattac.legal |

The kitchen/dining lounge is the focus of this home, with its space for a full-size dining table; any size of couch someone might want; and anything up to a home cinema-sized television, the other rooms are no less comfortable and cosy. The modern, fitted kitchen contains builtin appliances including, a dishwasher, a fridge-freezer, an induction hob with hood, and an electric oven. The main bedroom contains a television point for complete convenience.

#### **Features**

Gas central heating and doubleglazing. Floor coverings, white goods and window coverings are included.